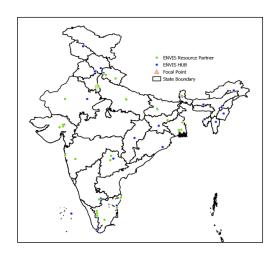

ve visited many Laboratories where we have learned about the new instruments. We have attended many guest lectures arranged by the team. I have gained knowledge from regular lectures & practical which were new to me.



I Ranjan Kumar Mishra and I am from Bihar. I got enrolled in the course on "Laboratory Assistant for Eco-Friendly Food Testing Laboratory" via GSDP Portal at CERC Ahemdabad. I have learned about food testing through the practical. During theory lectures by course In charge and guest faculties, I have learned about food adulterations, food act etc. I want to thank coordinators and the other team members who have selected me for this course which has benefited me in various ways for better future. I have learned more than I expected.

#### 11. GRIDSS

#### **Thematic Maps**



Figure 1 Location map of HUBS & RP's



Figure 2 Coastal UT of India





Figure 3Coastal Islands of India

Figure 4 Coastal Districts of India



Figure 5 Population Density (The Dangs)

#### Note: Maps prepared are yet to be vetted

We have collected secondary data for The Dangs district and submitted all 17 Modules to ENVIS Secretariat. Now, we are collecting secondary data for all 17 modules for remaining allotted districts ie.e Valsad, Surat, Tapi, Narmada and Navsari

**12. ENVIS Website** (ENVIS Centres whose Website has been restructured may provide the Performance Report/Graphs generated therein wherever possible):

- **URL:**http://cercenvis.nic.in
- **Status of restructuring of Website:** It is not restructured as per ENVIS requirement. We have converted as per ENVIS website t