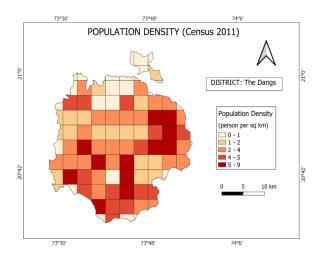

ned knowledge from regular lectures & practical which were new to me.



I Ranjan Kumar Mishra and I am from Bihar. I got enrolled in the course on "Laboratory Assistant for Eco-Friendly Food Testing Laboratory" via GSDP Portal at CERC Ahemdabad. I have learned about food testing through the practical. During theory lectures by course In charge and guest faculties, I have learned about food adulterations, food act etc. I want to thank coordinators and the other team members who have selected me for this course which has benefited me in various ways for better future. I have learned more than I expected.

#### 11. GRIDSS

#### **Thematic Maps**



Figure 1 Location map of HUBS & RP's



Figure 2 Coastal UT of India





Figure 3Coastal Islands of India

Figure 4 Coastal Districts of India



Figure 5 Population Density (The Dangs)

#### Note: Maps prepared are yet to be vetted

We have collected secondary data for The Dangs district and submitted all 17 Modules to ENVIS Secretariat. Now, we are collecting secondary data for all 17 modules for remaining allotted districts ie.e Valsad, Surat, Tapi, Narmada and Navsari

**12. ENVIS Website** (ENVIS Centres whose Website has been restructured may provide the Performance Report/Graphs generated therein wherever possible):

- **URL:**http://cercenvis.nic.in
- **Status of restructuring of Website:** It is not restructured as per ENVIS requirement. We have converted as per ENVIS website template
- **Frequency of updating Website 2020-21** Weekly, Some time daily also depending upon the requirement and work done.
- Social Media

Face